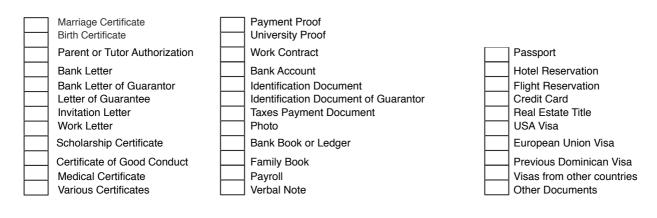

| 18.2a Name (person, company o educa | ation institution) | 18.3a Telepho | one (mobile or land line) |

## 19. Has someone ever submitted a Visa petition in your name? \_\_\_\_ Yes \_\_\_\_ No

#### (in case of yes, specify who and the relation they have with you):

| <u>(</u>                      |                   |
|-------------------------------|-------------------|
| 19.1 Name (Company or person) | 19.2 Relationship |
|                               |                   |
|                               |                   |

#### 20. Names of people who will be traveling with you

| 20.1 Names | 20.2 Relationship |
|------------|-------------------|
|            |                   |
|            |                   |



## Indicate documents that accompany this application: